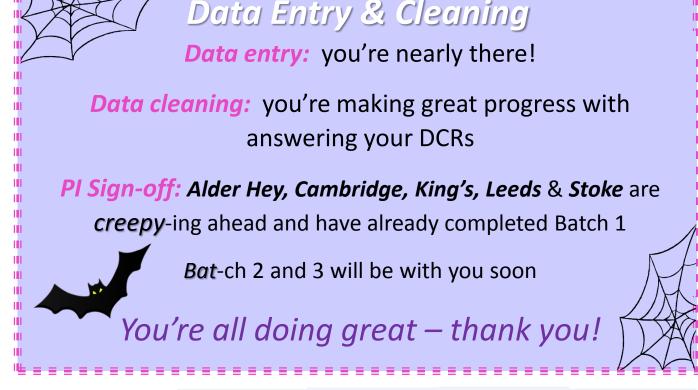

## **Study Milestones**

- Recruitment:
  - is spook-tacularly good with over 10,000 recruits
- Intervention training:
  - completed at all sites, results are fa-boo-lous!"
- **PE interviews**:
  - are going *fright*-fully well & are providing really useful insights
    *please be as honest with Joanne as possible!*

Thank you for all your hard work and dedication!