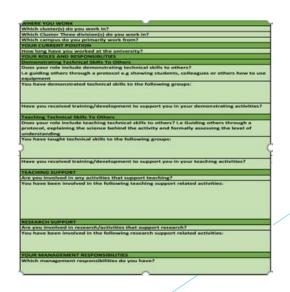

| 0                                                                          | 0                                                                                                                 | •                   |  |



### Audit Outcomes

- 98% of technicians completed the survey
- Positive feedback : Only 8% of staff said they didn't find the survey straightforward to complete
- Each technician provided with a personal report of responses for CPD use
- Interrogation of skills data to find potential upcoming skills gaps
- Analysis of training requests to put on relevant training sessions e.g. Mental Health First Aid training
- Unused skills captured and utilised
- Bespoke report now being produced for
  - UoR Technical Services website



<u>http://www.reading.ac.uk/internal/ts/tec\_home.aspx</u>



## Next Steps at QUB

- Create the Queens Technician Commitment Steering Team
- Continue with the specific Technical Review Plans in MHLS and EPS





# Thank you