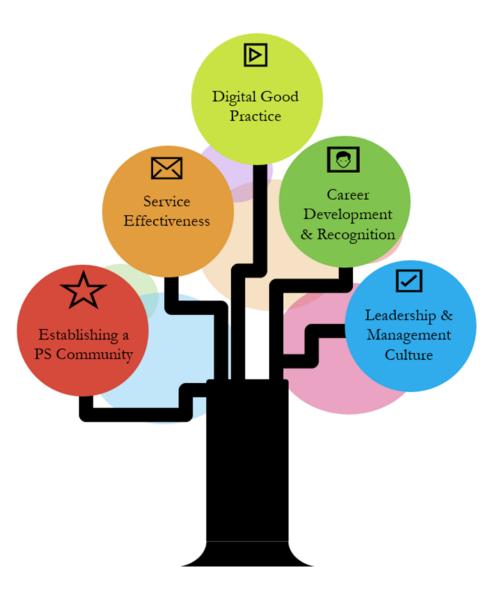

# WE'RE IN

Pledging action to support our technicians through visibility, recognition and development

#TechsCommit

| Science<br>Council | Technicians<br>make it happen                                                                                                                                                          |  |
|--------------------|----------------------------------------------------------------------------------------------------------------------------------------------------------------------------------------|--|
| Visibility         | <ul> <li>Ensure that all technicians within the organisation are identifiable and<br/>that the contribution of technicians is visible within and beyond the<br/>institution</li> </ul> |  |
| Recognition        | <ul> <li>Support technicians to gain recognition through professional registration</li> </ul>                                                                                          |  |
| Career Development | <ul> <li>Enable career progression opportunities for technicians through the<br/>provision of clear documented pathways</li> </ul>                                                     |  |
| Sustainability     | <ul> <li>Ensure the future sustainability of technical skills across the<br/>organisation and that technical expertise is fully utilised</li> </ul>                                    |  |

#### **1. Visibility**

Ensure that all technicians within the organisation are **identifiable** and that the **contribution of technicians is visible** within and beyond the institution

#### 2. Recognition

Support technicians to gain recognition through professional registration

#### **3. Career Development**

Enable **career progression opportunities** for technicians through the provision of clear, **documented career pathways** 

#### 4. Sustainability

Ensure the future sustainability of **technical skills** across the organisation and that **technical expertise is fully utilised** 

#### **5. Evaluating Impact**

Regularly **assess the impact** of actions taken in support of the commitment to ensure their effectiveness