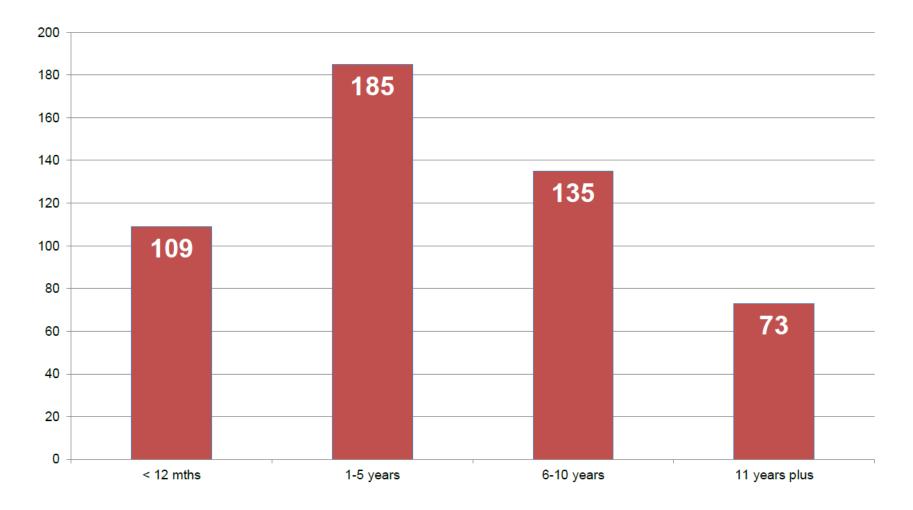

# **Newcastle University: Some facts**

- Russell Group
- 28,000 students
  - 7,000 postgraduates,
- Turnover around £500m
- 6,100 staff
- Technical or specialist 456 FTE, 8% of workforce
  - Humanities and Social Sciences 17
  - Medical Sciences 214
  - Science, Agriculture and Engineering 143
  - Professional Support Services 82
- Over the period 2014 2018
  - The number of students has increased by 17%
  - The number of staff has increased by 11.4%
  - The number of **technical staff** has increased by 9%