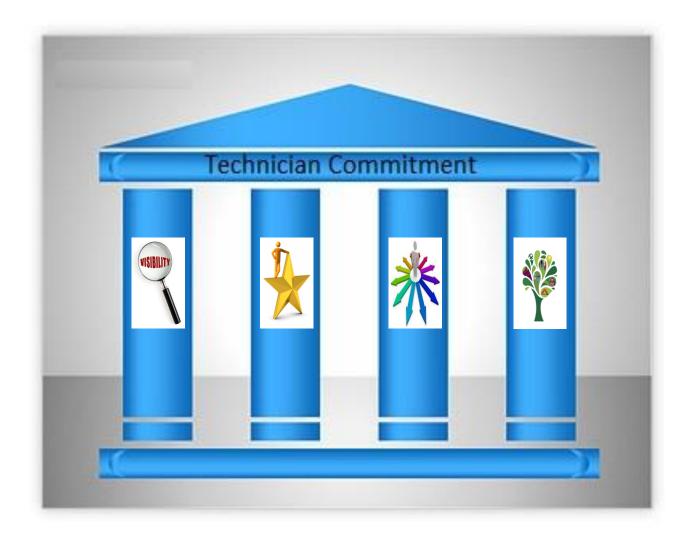

# WE'RE IN

Pledging action to support our technicians through visibility, recognition and development

#TechsCommit

| Science<br>Council | Technicians<br>make it happen                                                                                                                                                          |  |
|--------------------|----------------------------------------------------------------------------------------------------------------------------------------------------------------------------------------|--|
| Visibility         | <ul> <li>Ensure that all technicians within the organisation are identifiable and<br/>that the contribution of technicians is visible within and beyond the<br/>institution</li> </ul> |  |
| Recognition        | <ul> <li>Support technicians to gain recognition through professional registration</li> </ul>                                                                                          |  |
| Career Development | <ul> <li>Enable career progression opportunities for technicians through the<br/>provision of clear documented pathways</li> </ul>                                                     |  |
| Sustainability     | <ul> <li>Ensure the future sustainability of technical skills across the<br/>organisation and that technical expertise is fully utilised</li> </ul>                                    |  |

#### **1. Visibility**

Ensure that all technicians within the organisation are **identifiable** and that the **contribution of technicians is visible** within and beyond the institution

#### 2. Recognition

Support technicians to gain recognition through professional registration

#### **3. Career Development**

Enable **career progression opportunities** for technicians through the provision of clear, **documented career pathways** 

#### 4. Sustainability

Ensure the future sustainability of **technical skills** across the organisation and that **technical expertise is fully utilised** 