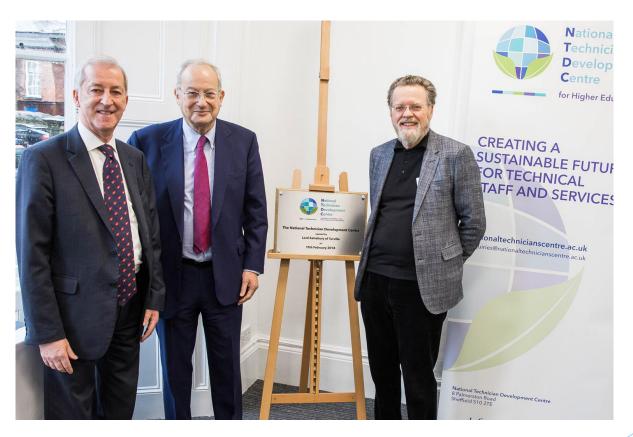

### Widening skills gap:

700,000 new technicians needed across all sectors by 2020 (Gatsby, 2016)

PROUD SUPPORTER OF THE Technician Commitment

Technicians make it happen

"

"I believe the work that the National Technician Development Centre is doing is of national importance"

- Lord Sainsbury, opening the National Technician Development Centre at Sheffield, February 2018

NTDC

"