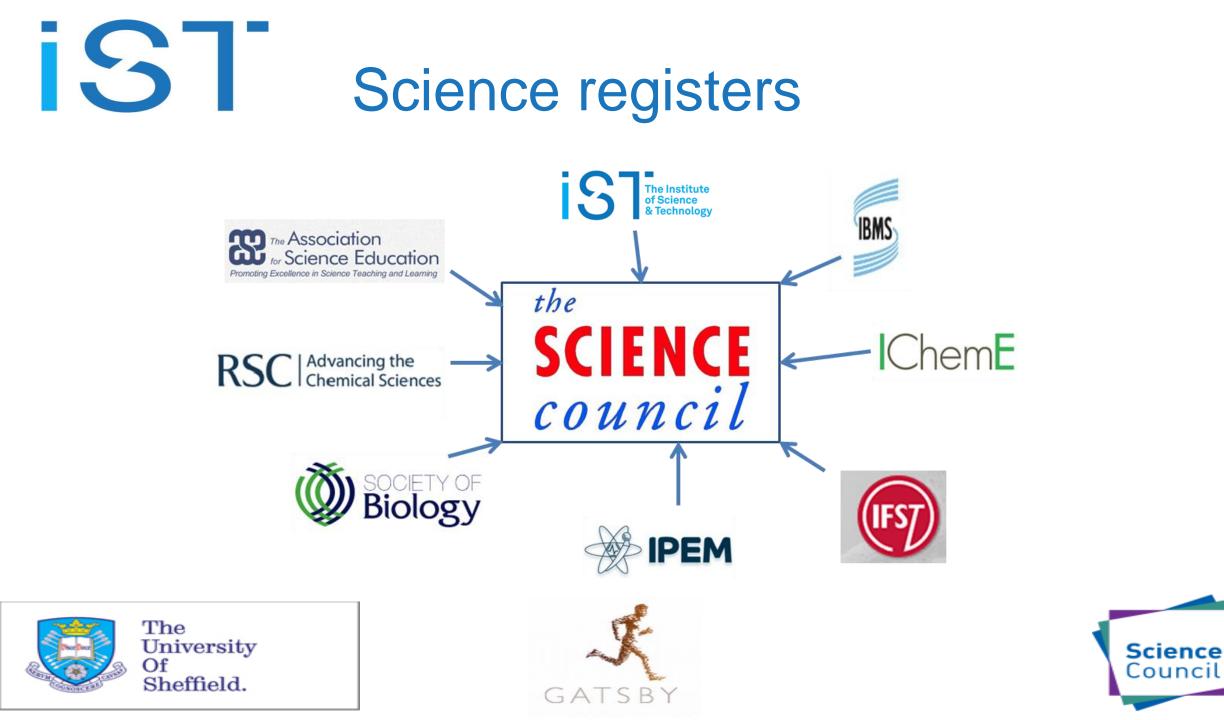

for proof of competency.











#### What Challenges Do Technicians Face?

- Feeling under valued, low social status
- Higher management and those in senior positions do not know what technicians do and how vital they are to the success of the organisation
- Professional development opportunities
- Concerns over job security
- No clear career pathway/progression
- No representation at senior management level























## **Professional Registration**

- Registration is awarded by Licensed Bodies, through professional bodies of the Science Council, e.g. Institute of Science & Technology.
- Professional registration captures your career development and on the job learning alongside any formal qualifications.
- Professional registration gives you the competitive edge.











#### Anyone who uses Science in their role

- Life and Medical technicians
- Physical sciences technicians
- Engineering technicians
- IT technicians









Why Individuals Don't Think Professional Registration Is for Them

- Why change things
- I'm too old, this is something for the young
- What's in it for me?
- I don't have the right qualifications so I can't become registered
- I can't afford the fees
- I work in IT so it's not relevant to me









# $\mathbf{S1}$



#### **Technical Manager**

University of Sheffield -Department of Biomedical Science

#### Job Reference Number: UOS007868

Faculty: Faculty of Science

Salary: Grade 7 £28,972 to £33,562 per annum with the potential to progress to £40,046 per annum through sustained exceptional contribution.

#### Closing Date: